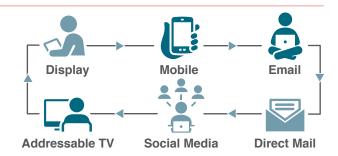

## Reach your target audiences with multichannel campaigns

across all relevant online and offline channels